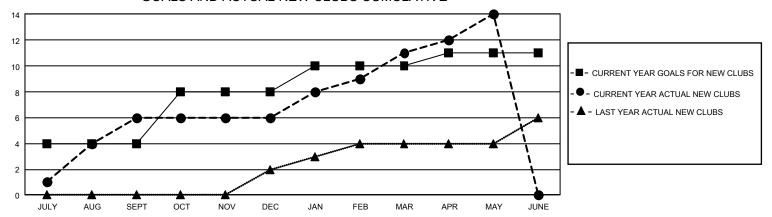

## GOALS AND ACTUAL NEW CLUBS CUMULATIVE

## GMT Constitutional Area 5 - E, Group P

REPORT DOES NOT INCLUDE CLUBS IN UNDISTRICTED AREAS.

| Clubs                 |               |           |               | Members               |                          |                         |                                                    |
|-----------------------|---------------|-----------|---------------|-----------------------|--------------------------|-------------------------|----------------------------------------------------|
| RESULTS FOR 2021-2022 |               |           |               | RESULTS FOR 2021-2022 |                          |                         |                                                    |
| QUARTER               | NEW CLUB GOAL | NEW CLUBS | DROPPED CLUBS | QUARTER M             | EMBER GROWTH NET<br>GOAL | MEMBER GROWTH<br>ACTUAL | DROPPED MEMBERS<br>ACTUAL (including<br>transfers) |
| JULY/AUG/SEPT         | 12            | 6         | 1             | JULY/AUG/SEP          | T 130                    | 266                     | 115                                                |
| OCT/NOV/DEC           | 12            | 0         | 2             | OCT/NOV/DEC           | 155                      | 128                     | 363                                                |
| JAN/FEB/MAR           | 6             | 5         | 1             | JAN/FEB/MAR           | 95                       | 367                     | 103                                                |
| APR/MAY/JUNE          | 3             | 3         | 0             | APR/MAY/JUNE          | 75                       | 158                     | 141                                                |