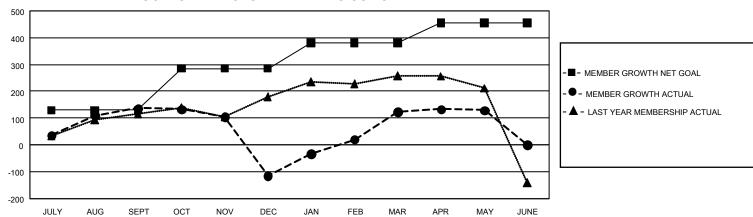

## GOALS AND ACTUAL MEMBERS CUMULATIVE

| DROPPED CLUBS: 4 |     | 156 CLUBS OF 310 ADDED 1<br>OR MORE NEW MEMBERS | GENDER DISTRIBUTION               |                |  |
|------------------|-----|-------------------------------------------------|-----------------------------------|----------------|--|
|                  |     |                                                 | MALE                              | 3,662 (49.82%) |  |
|                  |     |                                                 | FEMALE                            | 3,689 (50.18%) |  |
| DROPPED MEMBERS  |     |                                                 | NON BINARY                        | 0 (0.00%)      |  |
| DECEASED         | 47  |                                                 | PREFER NOT TO ANSWER              | 0 (0.00%)      |  |
| CLUB CANCELLED   | 47  |                                                 | TOTAL FAMILY UNIT MEMBERS         | 522            |  |
| OTHER            | 628 | CLICK HERE FOR                                  | TO THE TAIL IN LINE LINE          |                |  |
| TOTAL            | 722 | CUMULATIVE MEMBERSHIP DATA                      | FAMILY MEMBERS PAYING HALF DUES 2 |                |  |

## GMT Constitutional Area 5 - E, Group P

REPORT DOES NOT INCLUDE CLUBS IN UNDISTRICTED AREAS.

| Clubs                 |               |           |               | Members               |                          |                         |                                                    |
|-----------------------|---------------|-----------|---------------|-----------------------|--------------------------|-------------------------|----------------------------------------------------|
| RESULTS FOR 2021-2022 |               |           |               | RESULTS FOR 2021-2022 |                          |                         |                                                    |
| QUARTER               | NEW CLUB GOAL | NEW CLUBS | DROPPED CLUBS | QUARTER M             | EMBER GROWTH NET<br>GOAL | MEMBER GROWTH<br>ACTUAL | DROPPED MEMBERS<br>ACTUAL (including<br>transfers) |
| JULY/AUG/SEPT         | 12            | 6         | 1             | JULY/AUG/SEP          | T 130                    | 266                     | 115                                                |
| OCT/NOV/DEC           | 12            | 0         | 2             | OCT/NOV/DEC           | 155                      | 128                     | 363                                                |
| JAN/FEB/MAR           | 6             | 5         | 1             | JAN/FEB/MAR           | 95                       | 367                     | 103                                                |
| APR/MAY/JUNE          | 3             | 3         | 0             | APR/MAY/JUNE          | 75                       | 158                     | 141                                                |